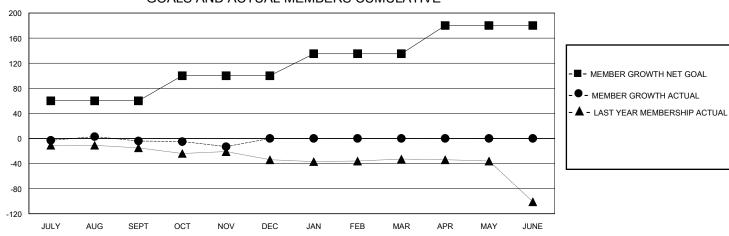

## District 18 I

GMT: LOCATION GEORGIA GMT CA

| Clubs         |               |             |               | Members               |                       |                         |                                                    |  |
|---------------|---------------|-------------|---------------|-----------------------|-----------------------|-------------------------|----------------------------------------------------|--|
|               | RESULTS FOR   | R 2024-2025 |               | RESULTS FOR 2024-2025 |                       |                         |                                                    |  |
| QUARTER       | NEW CLUB GOAL | NEW CLUBS   | DROPPED CLUBS | QUARTER MEMBI         | ER GROWTH NET<br>GOAL | MEMBER GROWTH<br>ACTUAL | DROPPED<br>MEMBERS ACTUAL<br>(including transfers) |  |
| JULY/AUG/SEPT | 0             | 0           | 1             | JULY/AUG/SEPT         | 60                    | 28                      | 24                                                 |  |
| OCT/NOV/DEC   | 0             | 0           | 0             | OCT/NOV/DEC           | 40                    | 15                      | 20                                                 |  |
| JAN/FEB/MAR   | 1             | 0           | 0             | JAN/FEB/MAR           | 35                    | 0                       | 0                                                  |  |
| APR/MAY/JUNE  | 1             | 0           | 0             | APR/MAY/JUNE          | 45                    | 0                       | 0                                                  |  |

## GOALS AND ACTUAL MEMBERS CUMULATIVE

| DROPPED CLUBS: 1 |    | 16 CLUBS OF 47 ADDED 1 OR MORE<br>NEW MEMBERS | GENDER DISTRIBUTION  MALE 512 (55.59%) |              |   |
|------------------|----|-----------------------------------------------|----------------------------------------|--------------|---|
| DROPPED MEMBERS  |    |                                               | FEMALE                                 | 408 (44.30%) |   |
| DECEASED         | 8  | CLICK HERE FOR CUMULATIVE                     | TOTAL FAMILY UNIT MEMBERS              |              | 0 |
| CLUB CANCELLED   | 2  | MEMBERSHIP DATA                               | FAMILY MEMBERS PAYING HALF DUES        |              | 0 |
| OTHER            | 32 |                                               |                                        |              | U |
| TOTAL            | 42 |                                               |                                        |              |   |