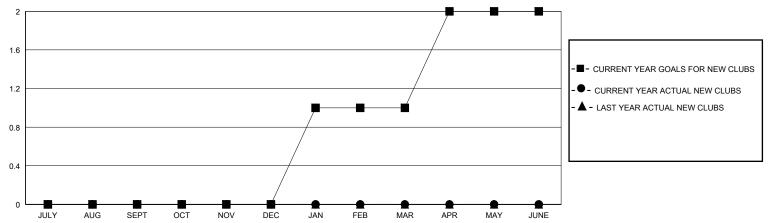

## District 18 I

GMT: LOCATION GEORGIA GMT CA

| Clubs         |               |             |               | Members               |                       |                         |                                                    |  |
|---------------|---------------|-------------|---------------|-----------------------|-----------------------|-------------------------|----------------------------------------------------|--|
|               | RESULTS FOR   | R 2024-2025 |               | RESULTS FOR 2024-2025 |                       |                         |                                                    |  |
| QUARTER       | NEW CLUB GOAL | NEW CLUBS   | DROPPED CLUBS | QUARTER MEMBI         | ER GROWTH NET<br>GOAL | MEMBER GROWTH<br>ACTUAL | DROPPED<br>MEMBERS ACTUAL<br>(including transfers) |  |
| JULY/AUG/SEPT | 0             | 0           | 1             | JULY/AUG/SEPT         | 60                    | 28                      | 24                                                 |  |
| OCT/NOV/DEC   | 0             | 0           | 0             | OCT/NOV/DEC           | 40                    | 15                      | 20                                                 |  |
| JAN/FEB/MAR   | 1             | 0           | 0             | JAN/FEB/MAR           | 35                    | 0                       | 0                                                  |  |
| APR/MAY/JUNE  | 1             | 0           | 0             | APR/MAY/JUNE          | 45                    | 0                       | 0                                                  |  |

## GOALS AND ACTUAL NEW CLUBS CUMULATIVE